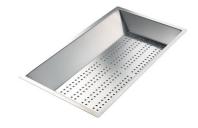

### **OPTIONAL ACCESSORIES**

**CUVETTE PERFOREE INOX** 

A644 F04

A154 F00
\* only in combination with the accessory

CUVETTE PERFOREE POUR EVIERS RIVA

A156 F00