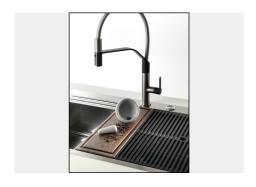

e Foster Milano sink has an ingenious design that makes it simple to use a large set of optional accessories. On the topmost supporting step, the innovative Black grids slide, creating a large and practical surface to rinse food and crockery. The second step is meant to support and allow the sliding of a complete combination of accessories, which make some operations practical and safe: rinse, drain, slice, grate everything can be done inside the sink. The third supporting step is on the bottom of the bowl. On this step one can rest the Black grids, making it possible to rinse foodstuffs without their coming in contact with the bottom of the sink, which may be dirty. |

### **TECHNICAL DATA**

# Foster ==





# Foster ==

# Lavello MILANELLO cod. 1040/05\*





**FTS** 

### **GALLERY**









## **EQUIPMENT**



A100 E02



# Foster ==

### **OPTIONAL ACCESSORIES**



**CUVETTE PERFOREE INOX** 

A644 F04

A154 F00
\* only in combination with the accessory



CUVETTE PERFOREE POUR EVIERS RIVA

A156 F00



# GRILLE POR.ASSIETTES INOX mm214x379

A100 C03

\* only in combination with the accessory A644 A01



# GRILLE PORTE-ASSIETTES INOX 25x35

A100 A54

\* only in combination with the accessory A644 F04



PLANCHE DE DECOUPE DOUBLE HDPE

A644 A01



PLANCHE DE DECOUPE DOUBLE IROKO

A644 F04



PLANCHE DE DECOUPE HDPE 27x42 CM

A657 F01



### **CUVETTE INOX PERFOREE**

A151 F00

\* only in combination with the accessory A644 A01



# KIT RÂPES ET PLANCHE DE DECOUPE HDPE

A159 A01

\* only in combination with the accessory A644 A01



## **RECOMMENDED PAIRINGS**



MILANO