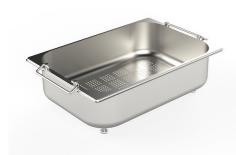

### **OPTIONAL ACCESSORIES**

**CUVETTE PERFOREE INOX** 

A644 F04

A154 F00
\* only in combination with the accessory

CUVETTE PERFOREE POUR EVIERS RIVA

A156 F00