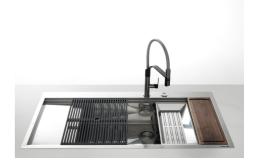

ster Milano sink has an ingenious design that makes it simple to use a large set of optional accessories. On the topmost supporting step, the innovative Black grids slide, creating a large and practical surface to rinse food and crockery. The second step is meant to support and allow the sliding of a complete combination of accessories, which make some operations practical and safe: rinse, drain, slice, grate everything can be done inside the sink. The third supporting step is on the bottom of the bowl. On this step one can rest the Black grids, making it possible to rinse foodstuffs without their coming in contact with the bottom of the sink, which may be dirty. |

### **TECHNICAL DATA**

# Foster ==





# Foster ==

# Lavello MILANELLO cod. 1040/05\*





**FTS** 

### **GALLERY**









## **EQUIPMENT**



A100 E02



# Foster ==

### **OPTIONAL ACCESSORIES**



**CUVETTE PERFOREE INOX** 

A644 F04

A154 F00
\* only in combination with the accessory



CUVETTE PERFOREE POUR EVIERS RIVA

A156 F00



# GRILLE POR.ASSIETTES INOX mm214x379

A100 C03

\* only in combination with the accessory A644 A01



# GRILLE PORTE-ASSIETTES INOX 25x35

A100 A54

\* only in combination with the accessory A644 F04



PLANCHE DE DECOUPE DOUBLE HDPE

A644 A01



PLANCHE DE DECOUPE DOUBLE IROKO

A644 F04



PLANCHE DE DECOUPE HDPE 27x42 CM

A657 F01



### **CUVETTE INOX PERFOREE**

A151 F00

\* only in combination with the accessory A644 A01



# KIT RÂPES ET PLANCHE DE DECOUPE HDPE

A159 A01

\* only in combination with the accessory A644 A01



## **RECOMMENDED PAIRINGS**



MILANO 3 BR