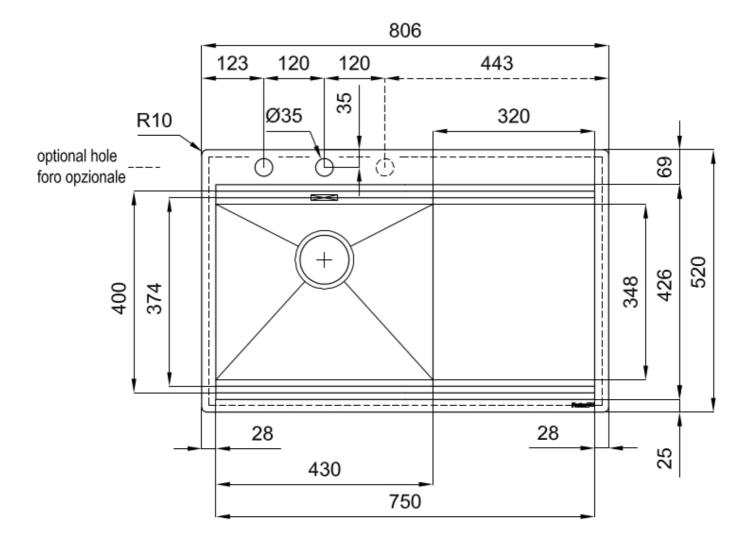

#### **DETAILS**

| Finish Foster brushed  Material AISI 304 stainless steel  Texture Brushed in line  Base 80 cm  Dimensions 806 x 520 mm  Standard fittings Fixing hooks, gasket, drain, overflow and siphon, boxed packing | Edge/Installation Type | Flush-mount   Top-mount                                         |
|-----------------------------------------------------------------------------------------------------------------------------------------------------------------------------------------------------------|------------------------|-----------------------------------------------------------------|
| Texture Brushed in line  Base 80 cm  Dimensions 806 x 520 mm  Standard fittings Fixing hooks, gasket, drain, overflow and siphon, boxed packing                                                           | Finish                 | Foster brushed                                                  |
| Base 80 cm  Dimensions 806 x 520 mm  Standard fittings Fixing hooks, gasket, drain, overflow and siphon, boxed packing                                                                                    | Material               | AISI 304 stainless steel                                        |
| Dimensions 806 x 520 mm  Standard fittings Fixing hooks, gasket, drain, overflow and siphon, boxed packing                                                                                                | Texture                | Brushed in line                                                 |
| Standard fittings Fixing hooks, gasket, drain, overflow and siphon, boxed packing                                                                                                                         | Base                   | 80 cm                                                           |
|                                                                                                                                                                                                           | Dimensions             | 806 x 520 mm                                                    |
|                                                                                                                                                                                                           | Standard fittings      | Fixing hooks, gasket, drain, overflow and siphon, boxed packing |
| Mixer holes 2 standard holes - 3rd hole on request                                                                                                                                                        | Mixer holes            | 2 standard holes - 3rd hole on request                          |

| Built-in hole   | View technical data sheet                 |
|-----------------|-------------------------------------------|
| Drainer         | Yes                                       |
| Width           | 81 cm                                     |
| Bowl dimension  | 430x374mm                                 |
| Number of bowls | 1 bowl                                    |
| Waste fitting   | Drain with automatic control SPACE (PUSH) |

## **FEATURES**

| 2nd/3rd hole availaible | The sink can be customized with the execution on request of additional holes, usable for double-hole mixers, for remote controlled drains or for the installation of soap dispensers. The positions are marked on the drawings with dotted line holes.           |
|-------------------------|------------------------------------------------------------------------------------------------------------------------------------------------------------------------------------------------------------------------------------------------------------------|
| Automatic waste fitting | The waste-fitting with round remote knob is supplied; a practical accessory which makes it unnecessary to get wet in order to drain the water from the bowl.                                                                                                     |
| Diamond-shape bottom    | The draining of water is an important feature in a sink, and it's always taken good care of in Foster products. In the bent-welded sinks, which would have a flat bottom, the proper draining is guaranteed by the elegant beveling, which helps the water flow. |

| Double mixer hole                   | The large tap counter is already fitted with a series of 2 tap holes. In the second hole it is possible to install the remote control of the automatic drain or, alternatively, a practical soap dispenser.                                                                                                                                                                                                                                                                                                                                                                                                                                                                                           |
|-------------------------------------|-------------------------------------------------------------------------------------------------------------------------------------------------------------------------------------------------------------------------------------------------------------------------------------------------------------------------------------------------------------------------------------------------------------------------------------------------------------------------------------------------------------------------------------------------------------------------------------------------------------------------------------------------------------------------------------------------------|
| High thickness                      | 1mm thick steel. A significant thickness, which guarantees the maximum sturdiness and durability.                                                                                                                                                                                                                                                                                                                                                                                                                                                                                                                                                                                                     |
| Perimetral overflow                 | The overflow is always a security on the Foster sinks that prevents the overflow of water in case of oversights. The perimeter drain solution improves aesthetics thanks to its square and essential shape.                                                                                                                                                                                                                                                                                                                                                                                                                                                                                           |
| Save space system                   | Drain and siphon are designed to leave as much space as possible in the under-sink area, more and more useful today for theseparate waste collection systems.                                                                                                                                                                                                                                                                                                                                                                                                                                                                                                                                         |
| Space waste fitting                 | The elegant SPACE steel cap closes the drain and leaves no visible residues collected in the basket below. Space also has a small footprint and allows the optimal use of the under-sink compartment.                                                                                                                                                                                                                                                                                                                                                                                                                                                                                                 |
| Triple recess - sliding accessories | The Foster Milano sink has an ingenious design that makes it simple to use a large set of optional accessories. On the topmost supporting step, the innovative Black grids slide, creating a large and practical surface to rinse food and crockery. The second step is meant to support and allow the sliding of a complete combination of accessories, which make some operations practical and safe: rinse, drain, slice, grate everything can be done inside the sink. The third supporting step is on the bottom of the bowl. On this step one can rest the Black grids, making it possible to rinse foodstuffs without their coming in contact with the bottom of the sink, which may be dirty. |