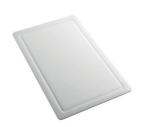

this step one can rest the Black grids, making it possible to rinse foodstuffs without their coming in contact with the bottom of the sink, which may be dirty. |

### **TECHNICAL DATA**

# Foster ==





# Foster ==

# Lavello MILANELLO cod. 1040/05\*





**FTS** 

### **GALLERY**









## **EQUIPMENT**



A100 E02



# Foster ==

### **OPTIONAL ACCESSORIES**



**CUVETTE PERFOREE INOX** 

A644 F04

A154 F00
\* only in combination with the accessory



CUVETTE PERFOREE POUR EVIERS RIVA

A156 F00



# GRILLE POR.ASSIETTES INOX mm214x379

A100 C03

\* only in combination with the accessory A644 A01



# GRILLE PORTE-ASSIETTES INOX 25x35

A100 A54

\* only in combination with the accessory A644 F04



PLANCHE DE DECOUPE DOUBLE HDPE

A644 A01



PLANCHE DE DECOUPE DOUBLE IROKO

A644 F04



PLANCHE DE DECOUPE HDPE 27x42 CM

A657 F01



### **CUVETTE INOX PERFOREE**

A151 F00

\* only in combination with the accessory A644 A01



# KIT RÂPES ET PLANCHE DE DECOUPE HDPE

A159 A01

\* only in combination with the accessory A644 A01



## **RECOMMENDED PAIRINGS**



MILANO 3 BRULEURS G680 F00



**POLO** R525 A00