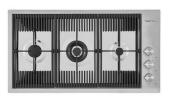

LLERY**









## **EQUIPMENT**



A100 E02



# Foster ==

### **OPTIONAL ACCESSORIES**



**CUVETTE PERFOREE INOX** 

A644 F04

A154 F00
\* only in combination with the accessory



CUVETTE PERFOREE POUR EVIERS RIVA

A156 F00



# GRILLE POR.ASSIETTES INOX mm214x379

A100 C03

\* only in combination with the accessory A644 A01



# GRILLE PORTE-ASSIETTES INOX 25x35

A100 A54

\* only in combination with the accessory A644 F04



PLANCHE DE DECOUPE DOUBLE HDPE

A644 A01



PLANCHE DE DECOUPE DOUBLE IROKO

A644 F04



PLANCHE DE DECOUPE HDPE 27x42 CM

A657 F01



### **CUVETTE INOX PERFOREE**

A151 F00

\* only in combination with the accessory A644 A01



# KIT RÂPES ET PLANCHE DE DECOUPE HDPE

A159 A01

\* only in combination with the accessory A644 A01



## **RECOMMENDED PAIRINGS**



MILANO 3 BRULEURS G680 F00



**POLO** R525 A00