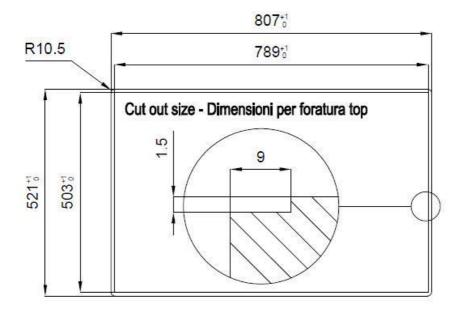

#### **DETAILS**

| Finish Foster brushed  Material AISI 304 stainless steel  Texture Brushed in line  Base 80 cm  Dimensions 806 x 520 mm  Standard fittings Fixing hooks, gasket, drain, overflow and siphon, boxed packing | Edge/Installation Type | Flush-mount   Top-mount                                         |
|-----------------------------------------------------------------------------------------------------------------------------------------------------------------------------------------------------------|------------------------|-----------------------------------------------------------------|
| Texture Brushed in line  Base 80 cm  Dimensions 806 x 520 mm  Standard fittings Fixing hooks, gasket, drain, overflow and siphon, boxed packing                                                           | Finish                 | Foster brushed                                                  |
| Base 80 cm  Dimensions 806 x 520 mm  Standard fittings Fixing hooks, gasket, drain, overflow and siphon, boxed packing                                                                                    | Material               | AISI 304 stainless steel                                        |
| Dimensions 806 x 520 mm  Standard fittings Fixing hooks, gasket, drain, overflow and siphon, boxed packing                                                                                                | Texture                | Brushed in line                                                 |
| Standard fittings Fixing hooks, gasket, drain, overflow and siphon, boxed packing                                                                                                                         | Base                   | 80 cm                                                           |
|                                                                                                                                                                                                           | Dimensions             | 806 x 520 mm                                                    |
|                                                                                                                                                                                                           | Standard fittings      | Fixing hooks, gasket, drain, overflow and siphon, boxed packing |
| Mixer holes 2 standard holes - 3rd hole on request                                                                                                                                                        | Mixer holes            | 2 standard holes - 3rd hole on request                          |

| Built-in hole   | View technical data sheet                 |
|-----------------|-------------------------------------------|
| Drainer         | Yes                                       |
| Width           | 81 cm                                     |
| Bowl dimension  | 430x374mm                                 |
| Number of bowls | 1 bowl                                    |
| Waste fitting   | Drain with automatic control SPACE (PUSH) |