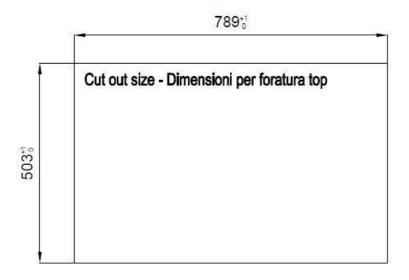

| Built-in hole   | View technical data sheet                 |
|-----------------|-------------------------------------------|
| Drainer         | Yes                                       |
| Width           | 81 cm                                     |
| Bowl dimension  | 430x374mm                                 |
| Number of bowls | 1 bowl                                    |
| Waste fitting   | Drain with automatic control SPACE (PUSH) |