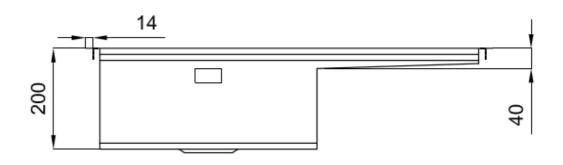

#### **DETAILS**

| Finish Foster brushed  Material AISI 304 stainless steel  Texture Brushed in line  Base 80 cm  Dimensions 806 x 520 mm  Standard fittings Fixing hooks, gasket, drain, overflow and siphon, boxed packing | Edge/Installation Type | Flush-mount   Top-mount                                         |
|-----------------------------------------------------------------------------------------------------------------------------------------------------------------------------------------------------------|------------------------|-----------------------------------------------------------------|
| Texture Brushed in line  Base 80 cm  Dimensions 806 x 520 mm  Standard fittings Fixing hooks, gasket, drain, overflow and siphon, boxed packing                                                           | Finish                 | Foster brushed                                                  |
| Base 80 cm  Dimensions 806 x 520 mm  Standard fittings Fixing hooks, gasket, drain, overflow and siphon, boxed packing                                                                                    | Material               | AISI 304 stainless steel                                        |
| Dimensions 806 x 520 mm  Standard fittings Fixing hooks, gasket, drain, overflow and siphon, boxed packing                                                                                                | Texture                | Brushed in line                                                 |
| Standard fittings Fixing hooks, gasket, drain, overflow and siphon, boxed packing                                                                                                                         | Base                   | 80 cm                                                           |
|                                                                                                                                                                                                           | Dimensions             | 806 x 520 mm                                                    |
|                                                                                                                                                                                                           | Standard fittings      | Fixing hooks, gasket, drain, overflow and siphon, boxed packing |
| Mixer holes 2 standard holes - 3rd hole on request                                                                                                                                                        | Mixer holes            | 2 standard holes - 3rd hole on request                          |

| Built-in hole   | View technical data sheet                 |
|-----------------|-------------------------------------------|
| Drainer         | Yes                                       |
| Width           | 81 cm                                     |
| Bowl dimension  | 430x374mm                                 |
| Number of bowls | 1 bowl                                    |
| Waste fitting   | Drain with automatic control SPACE (PUSH) |