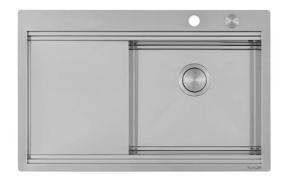

# RIVA 750 ÉGOUTTOIR À GAUCHE

Kitchen Sinks

Code: N040 F51

RIVA WORKSTATION 806x520 À FLEUR ÉGOUTTOIR À GAUCHE

#### **DETAILS**

| Finish Foster brushed  Material AISI 304 stainless steel  Texture Brushed in line  Base 80 cm  Dimensions 806 x 520 mm  Standard fittings Fixing hooks, gasket, drain, overflow and siphon, boxed packing | Edge/Installation Type | Flush-mount   Top-mount                                         |
|-----------------------------------------------------------------------------------------------------------------------------------------------------------------------------------------------------------|------------------------|-----------------------------------------------------------------|
| Texture Brushed in line  Base 80 cm  Dimensions 806 x 520 mm  Standard fittings Fixing hooks, gasket, drain, overflow and siphon, boxed packing                                                           | Finish                 | Foster brushed                                                  |
| Base 80 cm  Dimensions 806 x 520 mm  Standard fittings Fixing hooks, gasket, drain, overflow and siphon, boxed packing                                                                                    | Material               | AISI 304 stainless steel                                        |
| Dimensions 806 x 520 mm  Standard fittings Fixing hooks, gasket, drain, overflow and siphon, boxed packing                                                                                                | Texture                | Brushed in line                                                 |
| Standard fittings Fixing hooks, gasket, drain, overflow and siphon, boxed packing                                                                                                                         | Base                   | 80 cm                                                           |
|                                                                                                                                                                                                           | Dimensions             | 806 x 520 mm                                                    |
|                                                                                                                                                                                                           | Standard fittings      | Fixing hooks, gasket, drain, overflow and siphon, boxed packing |
| Mixer holes 2 standard holes - 3rd hole on request                                                                                                                                                        | Mixer holes            | 2 standard holes - 3rd hole on request                          |

| Built-in hole   | View technical data sheet                 |
|-----------------|-------------------------------------------|
| Drainer         | Yes                                       |
| Width           | 81 cm                                     |
| Bowl dimension  | 430x374mm                                 |
| Number of bowls | 1 bowl                                    |
| Waste fitting   | Drain with automatic control SPACE (PUSH) |