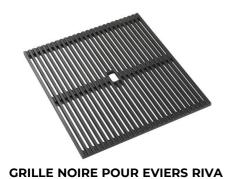

## **EQUIPMENT**

2 x Black grid Milanello 8100 602 1 x Space Push automatic waste fitting 8407 116

| Double mixer hole                   | The large tap counter is already fitted with a series of 2 tap holes. In the second hole it is possible to install the remote control of the automatic drain or, alternatively, a practical soap dispenser.                                                                                                                                                                                                                                                                                                                                                                                                                                                                                           |
|-------------------------------------|-------------------------------------------------------------------------------------------------------------------------------------------------------------------------------------------------------------------------------------------------------------------------------------------------------------------------------------------------------------------------------------------------------------------------------------------------------------------------------------------------------------------------------------------------------------------------------------------------------------------------------------------------------------------------------------------------------|
| High thickness                      | 1mm thick steel. A significant thickness, which guarantees the maximum sturdiness and durability.                                                                                                                                                                                                                                                                                                                                                                                                                                                                                                                                                                                                     |
| Perimetral overflow                 | The overflow is always a security on the Foster sinks that prevents the overflow of water in case of oversights. The perimeter drain solution improves aesthetics thanks to its square and essential shape.                                                                                                                                                                                                                                                                                                                                                                                                                                                                                           |
| Save space system                   | Drain and siphon are designed to leave as much space as possible in the under-sink area, more and more useful today for theseparate waste collection systems.                                                                                                                                                                                                                                                                                                                                                                                                                                                                                                                                         |
| Space waste fitting                 | The elegant SPACE steel cap closes the drain and leaves no visible residues collected in the basket below. Space also has a small footprint and allows the optimal use of the under-sink compartment.                                                                                                                                                                                                                                                                                                                                                                                                                                                                                                 |
| Triple recess - sliding accessories | The Foster Milano sink has an ingenious design that makes it simple to use a large set of optional accessories. On the topmost supporting step, the innovative Black grids slide, creating a large and practical surface to rinse food and crockery. The second step is meant to support and allow the sliding of a complete combination of accessories, which make some operations practical and safe: rinse, drain, slice, grate everything can be done inside the sink. The third supporting step is on the bottom of the bowl. On this step one can rest the Black grids, making it possible to rinse foodstuffs without their coming in contact with the bottom of the sink, which may be dirty. |