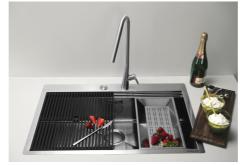

Foster Milano sink has an ingenious design that makes it simple to use a large set of optional accessories. On the topmost supporting step, the innovative Black grids slide, creating a large and practical surface to rinse food and crockery. The second step is meant to support and allow the sliding of a complete combination of accessories, which make some operations practical and safe: rinse, drain, slice, grate everything can be done inside the sink. The third supporting step is on the bottom of the bowl. On this step one can rest the Black grids, making it possible to rinse foodstuffs without their coming in contact with the bottom of the sink, which may be dirty. |

### **TECHNICAL DATA**

# Foster ==





# Foster ==

# Lavello MILANELLO cod. 1040/05\*





**FTS** 

### **GALLERY**









## **EQUIPMENT**



A100 E02



# Foster ==

### **OPTIONAL ACCESSORIES**



**CUVETTE PERFOREE INOX** 

A644 F04

A154 F00
\* only in combination with the accessory



CUVETTE PERFOREE POUR EVIERS RIVA

A156 F00



# GRILLE POR.ASSIETTES INOX mm214x379

A100 C03

\* only in combination with the accessory A644 A01



# GRILLE PORTE-ASSIETTES INOX 25x35

A100 A54

\* only in combination with the accessory A644 F04



PLANCHE DE DECOUPE DOUBLE HDPE

A644 A01



PLANCHE DE DECOUPE DOUBLE IROKO

A644 F04



PLANCHE DE DECOUPE HDPE 27x42 CM

A657 F01



### **CUVETTE INOX PERFOREE**

A151 F00

\* only in combination with the accessory A644 A01



# KIT RÂPES ET PLANCHE DE DECOUPE HDPE

A159 A01

\* only in combination with the accessory A644 A01



## **RECOMMENDED PAIRINGS**



MILANO 3