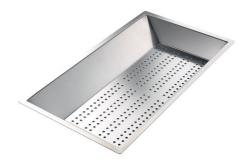

### **OPTIONAL ACCESSORIES**

**CUVETTE PERFOREE INOX** 

A644 F04

A154 F00
\* only in combination with the accessory

CUVETTE PERFOREE POUR EVIERS RIVA

A156 F00

### **CUVETTE INOX PERFOREE**

A151 F00

\* only in combination with the accessory A644 A01